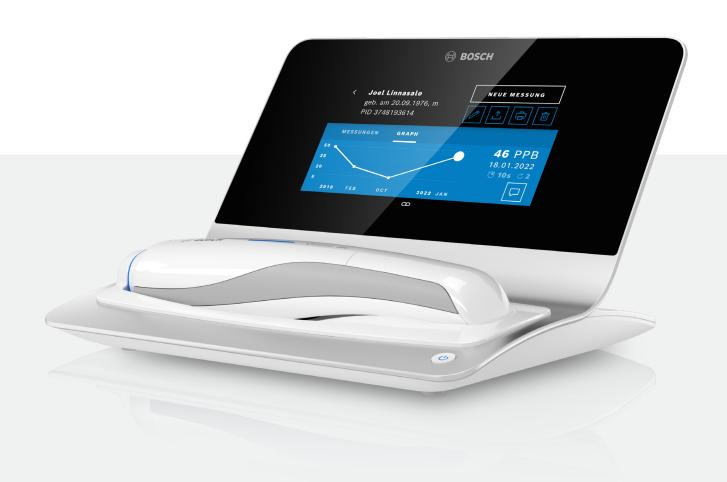

# **Vivasuite for Vivatmo**

The digital ecosystem for your Vivatmo pro device

√ivatmo from Bosch

The intelligently connected FeNO measuring system.